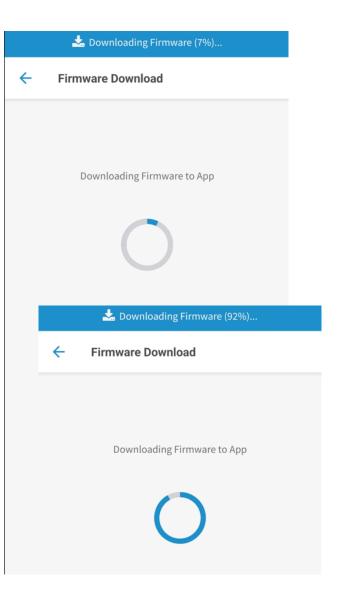

Firmware Update will show available firmware as well as what is currently on your smart device if any.

Dowload Firmware, should only take a few mins.

JSVN=

TECHNOLOGIES