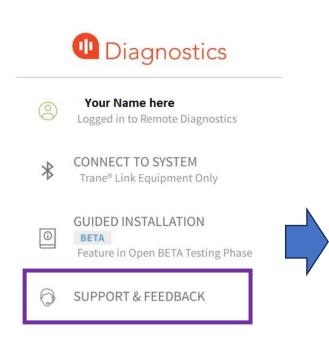

## Are you connected?

Login using your comfortsite.com credentials and then click on Support & Feedback.