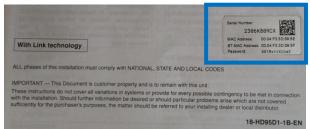

# How to verify and upgrade software via SoftAP for Link HUB/UI at office

Prior to installation verify the software on the System Controller(HUB) and Thermostat(UI) which should be shown on the HUB box via a sticker.

#### Upgrade via SoftAP

Once Firm is downloaded, Connect to the System Controller(HUB) following the instructions provided. You will need the password that is shown on the Hub label located on the device and manual. It is case sensitive.