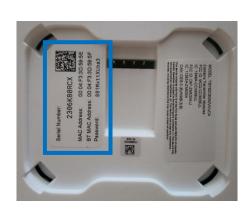

#### Upgrade via SoftAP

Once Firm is downloaded, Connect to the System Controller(HUB) following the instructions provided. You will need the password that is shown on the Hub label located on the device and manual. It is case sensitive.

**±** Firmware Download Complete (100%). Back Firmware Download Back System Update Successfully Downloaded Firmware to To connect to the System Controller, You must do the following step(s) Rear view of the System Controlle · Press and hold the button on the System Controller for at least 6 seconds Access your phone's Wifi Settings · Connect your phone to the System Controller's hot spot named hvac\_XXXXXX · XXXXXX matches the last 6 characters of the MAC ID (from the System Controller label · Enter 12-digit Password (from the System Approximately 2 minutes. Controller label) Connect Note: the password is case sensitive and is NOT the same as the MAC ID Later Return to this screen