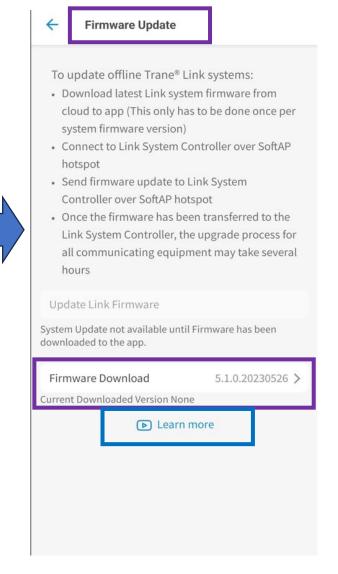

#### Upgrade via SoftAP

Download Trane diagnostic app on your smart device

Same log in and password for comfortsite.com is used for app

Once in Support & Feedback. Go to Firmware Update

Please view supporting video prior to downloading firmware.

Firmware Update will show available firmware as well as what is currently on your smart device if any.

Dowload Firmware, should only take a few mins.

JSVN=

TECHNOLOGIES