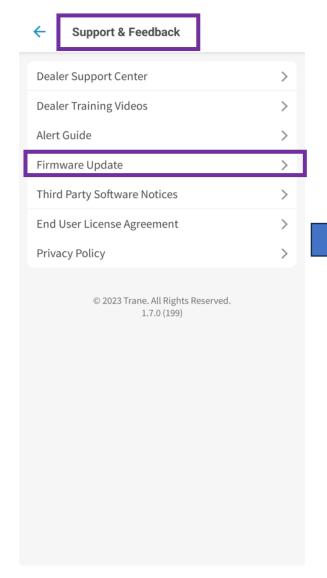

## Are you connected?

Login using your comfortsite.com credentials and then click on Support & Feedback.

#### Upgrade via SoftAP

Download Trane diagnostic app on your smart device

Same log in and password for comfortsite.com is used for app

Once in Support & Feedback. Go to Firmware Update

Please view supporting video prior to downloading firmware.