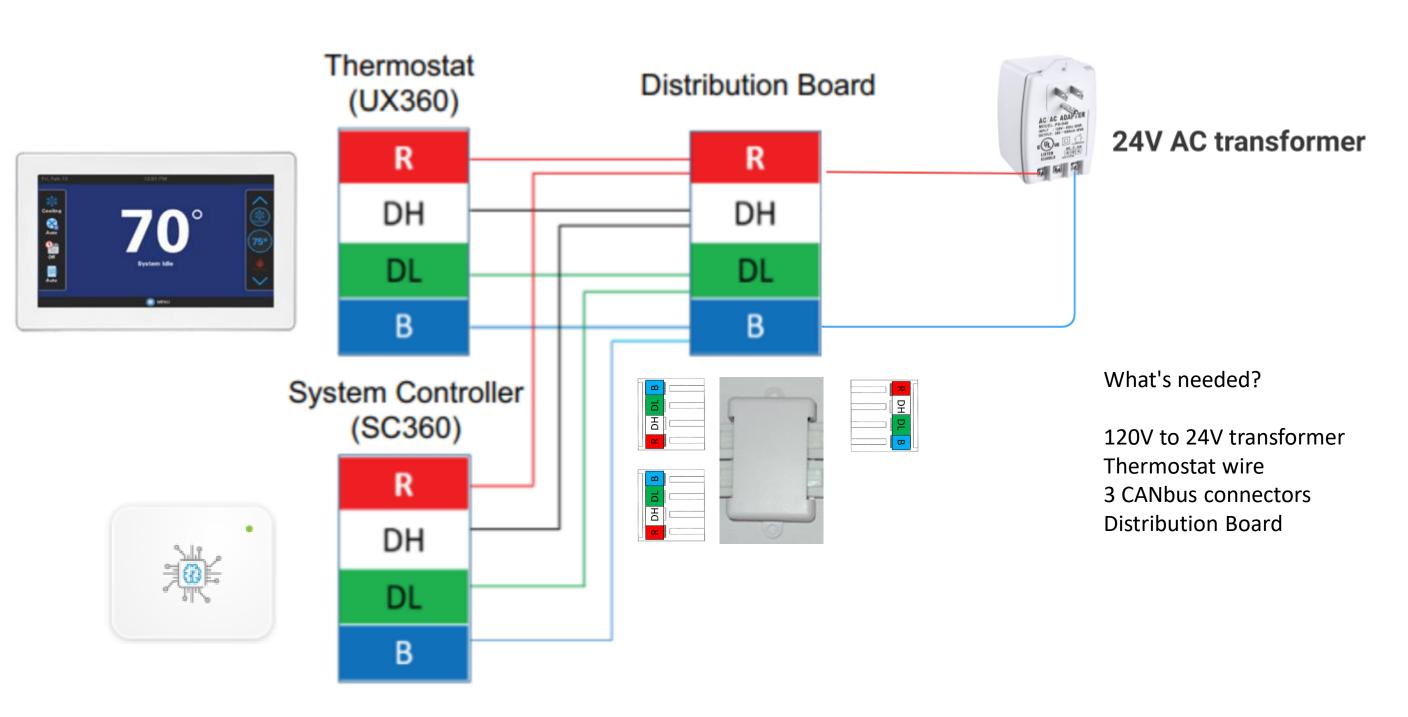

The chart shows the software needed for different components.

Following will be needed to be able to update the HUB and UI offsite prior to installation.

120V to 24V transformer
Thermostat wire
1-3 CANbus connectors
Distribution Board – optional

### Desk setup with Distribution board