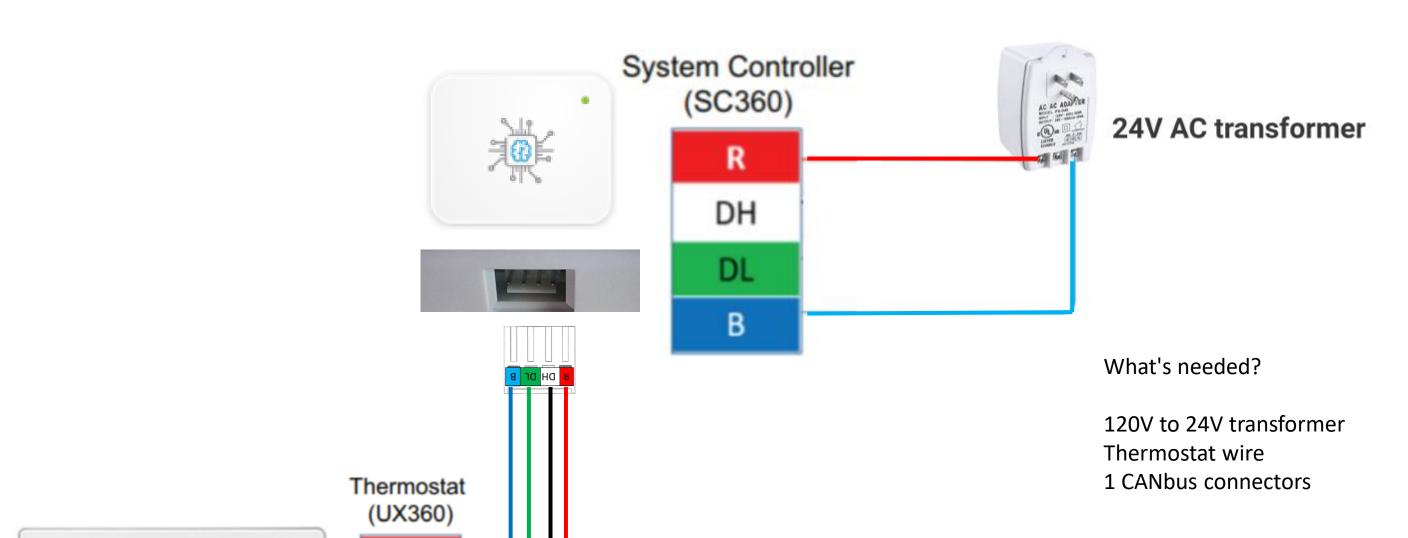

The chart shows the software needed for different components.

Following will be needed to be able to update the HUB and UI offsite prior to installation.

120V to 24V transformer
Thermostat wire
1-3 CANbus connectors
Distribution Board – optional

### Desk setup without Distribution board

DH

DL

В