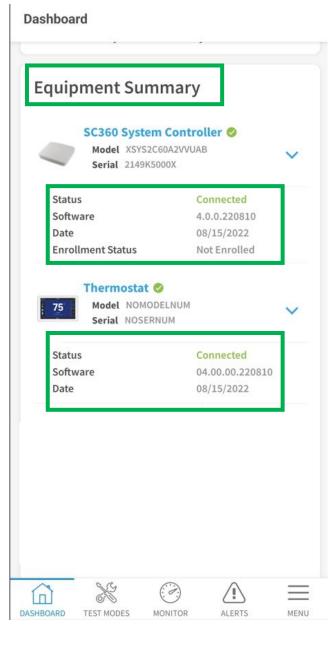

It will take a few mins to upload software from your smart device to the HUB. Once completed your smart device does not need to remain connected. It will take approximately 2 hrs for the update to be unpacked and installed in the HUB and UI. Ensure that both components have power during that time. Connect to hub via diagnostic app or view on the UI in Summary table confirm the devices software.