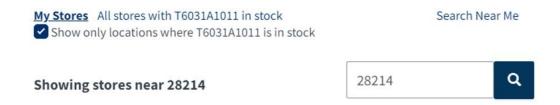

### How to Check Out

- Go to Source Partner Portal
- Type in the item you're looking for, EX:"TEM4A0C61M51SA"

- Click on Search
- Click on View Availability (this allows you to see if the item is in stock at a certain location, or back ordered)

- See the item you need in stock? Type the quantity under the location you want the item from. This will also show you how many are available.
- Click on Add to Cart
- Click on Go to Cart

- If you need to change the pickup or delivery location, adjust here