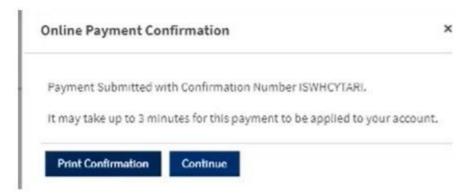

## Search & Pay Invoices

- After you select the payment method, select "Make a Payment"

- A Payment Confirmation will show

- Account Details
  - -Statement details
  - -Bank Account Information
  - -Payment History