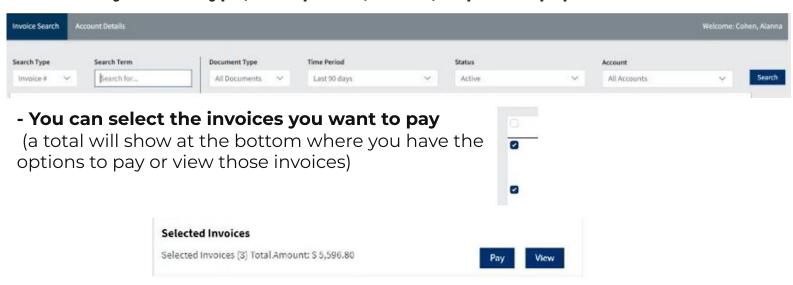

## Search & Pay Invoices

- Go to ASDealerNet
- Financial Center
- Invoice Management

- Search by invoice type, time period, status, or parts/equipment account

- Make a Payment This screen will show you which invoices you selected and allows you to select a payment method.