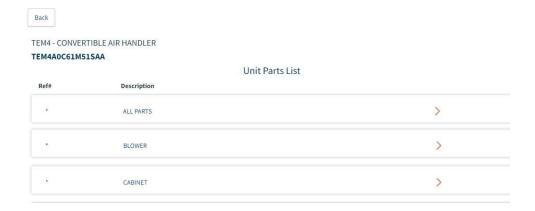

# Searching for Items on Source

- Go to Source Partner Portal
- Type in the item you're looking for, EX:"TEM4A0C61M51SA"

- Click on Search
- You can view the parts list and availability for that item

- For the parts list, view the description applicable to your order

- For the parts list, view the description applicable to your order