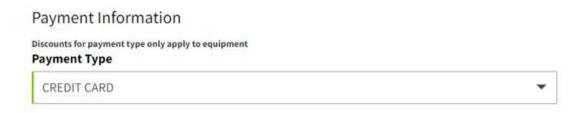

#### - Select Payment Type

- Fill out all Contact Information

- Click on Continue to Shipping Information

- Review your order
- Place Order