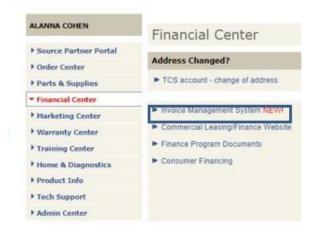

## Search & Pay Invoices

- Go to ASDealerNet
- Financial Center
- Invoice Management

- Search by invoice type, time period, status, or parts/equipment account

- Make a Payment This screen will show you which invoices you selected and allows you to select a payment method.