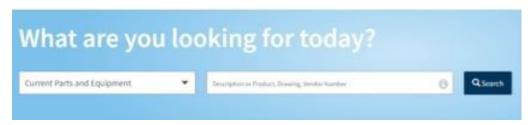

# Searching for Items on Source

- Go to Source Partner Portal
- Type in the item you're looking for, EX:"TEM4A0C61M51SA"

- Click on Search
- You can view the parts list and availability for that item

- For the parts list, view the description applicable to your order