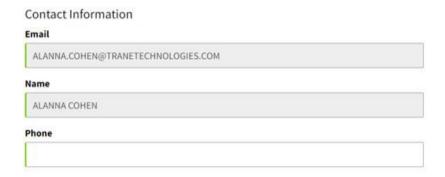

#### - Select Payment Type

- Fill out all Contact Information

- Click on Continue to Shipping Information

- Review your order
- Place Order