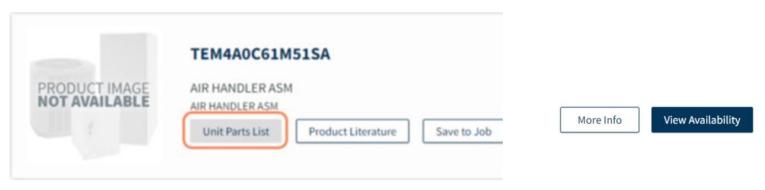

# Searching for Items on Source

- Go to Source Partner Portal
- Type in the item you're looking for, EX:"TEM4A0C61M51SA"

- Click on Search
- You can view the parts list and availability for that item

- For the parts list, view the description applicable to your order

- For the parts list, view the description applicable to your order

### How to Check Out

- Go to Source Partner Portal
- Type in the item you're looking for, EX:"TEM4A0C61M51SA"

- Click on Search
- Click on View Availability (this allows you to see if the item is in stock at a certain location, or back ordered)