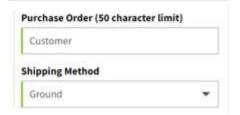

#### - Select Payment Type

- Fill out all Contact Information

- Click on Continue to Shipping Information

- Review your order
- Place Order