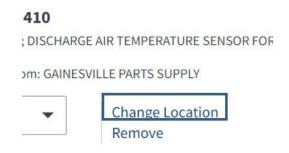

- See the item you need in stock? Type the quantity under the location you want the item from. This will also show you how many are available.
- Click on Add to Cart
- Click on Go to Cart

- If you need to change the pickup or delivery location, adjust here