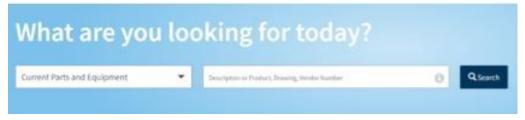

# Searching for Items on Source

- Go to Source Partner Portal
- Type in the item you're looking for, EX:"TEM4A0C61M51SA"

- Click on Search
- You can view the parts list and availability for that item

- For the parts list, view the description applicable to your order

- For the parts list, view the description applicable to your order