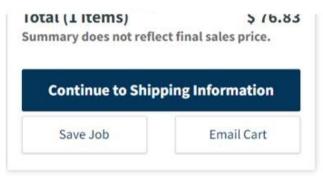

#### - Select Payment Type

- Fill out all Contact Information

- Click on Continue to Shipping Information

- Review your order
- Place Order