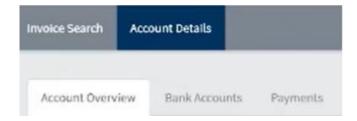

## Search & Pay Invoices

- After you select the payment method, select "Make a Payment"

- A Payment Confirmation will show

- Account Details
  - -Statement details
  - -Bank Account Information
  - -Payment History