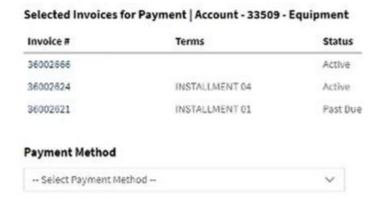

## Search & Pay Invoices

- Go to ASDealerNet
- Financial Center
- Invoice Management

- Search by invoice type, time period, status, or parts/equipment account

- Make a Payment This screen will show you which invoices you selected and allows you to select a payment method.