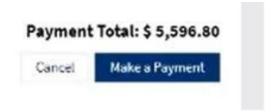

## Search & Pay Invoices

- After you select the payment method, select "Make a Payment"

- A Payment Confirmation will show

- Account Details
  - -Statement details
  - -Bank Account Information
  - -Payment History